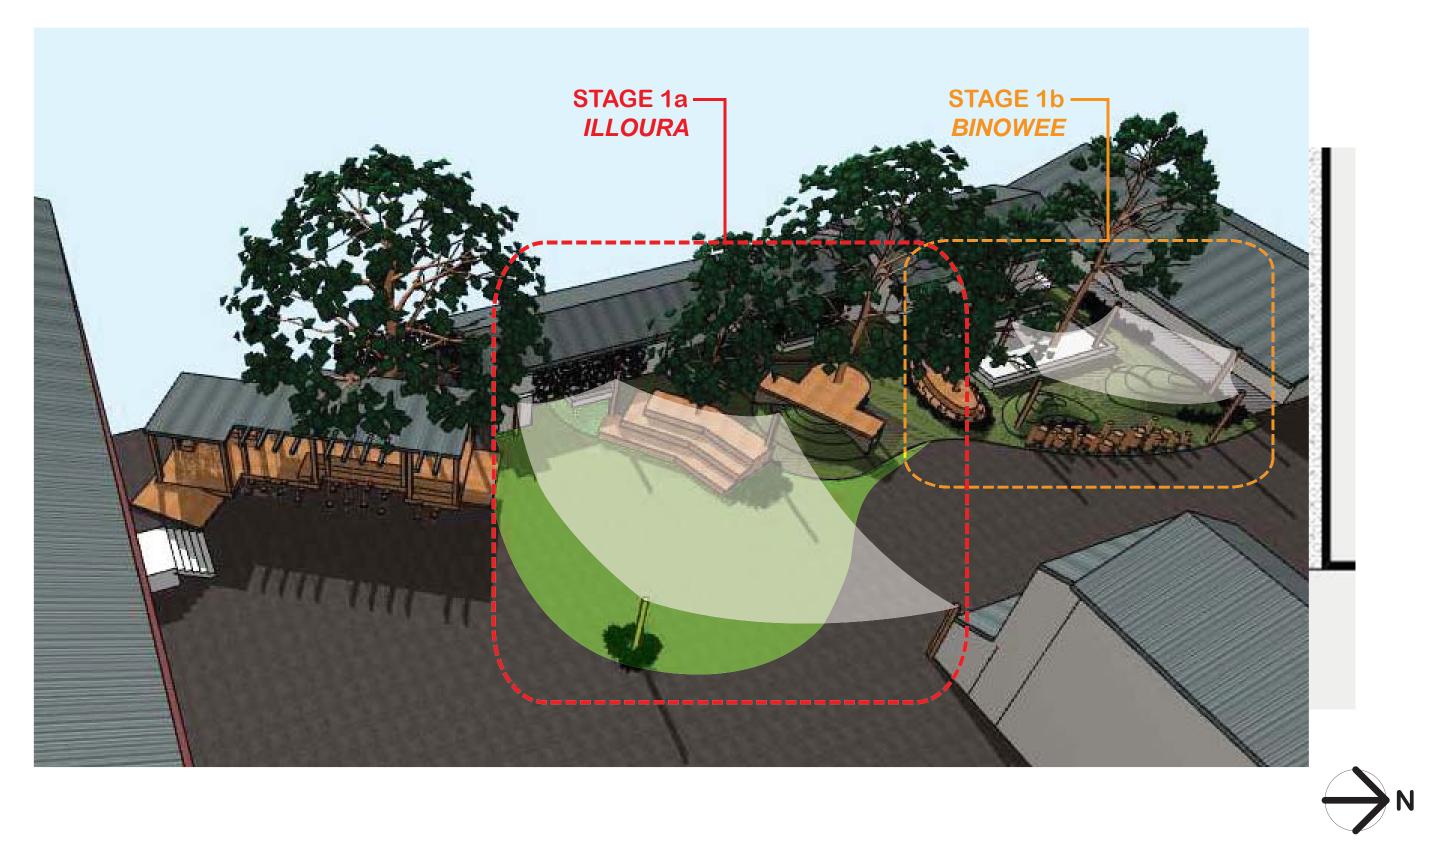

## THE WESTERN GREEN MASTERPLAN SITE PERSPECTIVE

# **THE WESTERN GREEN**

Stage 1a "Illuora" & 1b "Binowee"

BALMAIN PUBLIC SCHOOL, Playground Masterplan

**BPS P+C / Eaton Street Centre** 

**March 2014** 