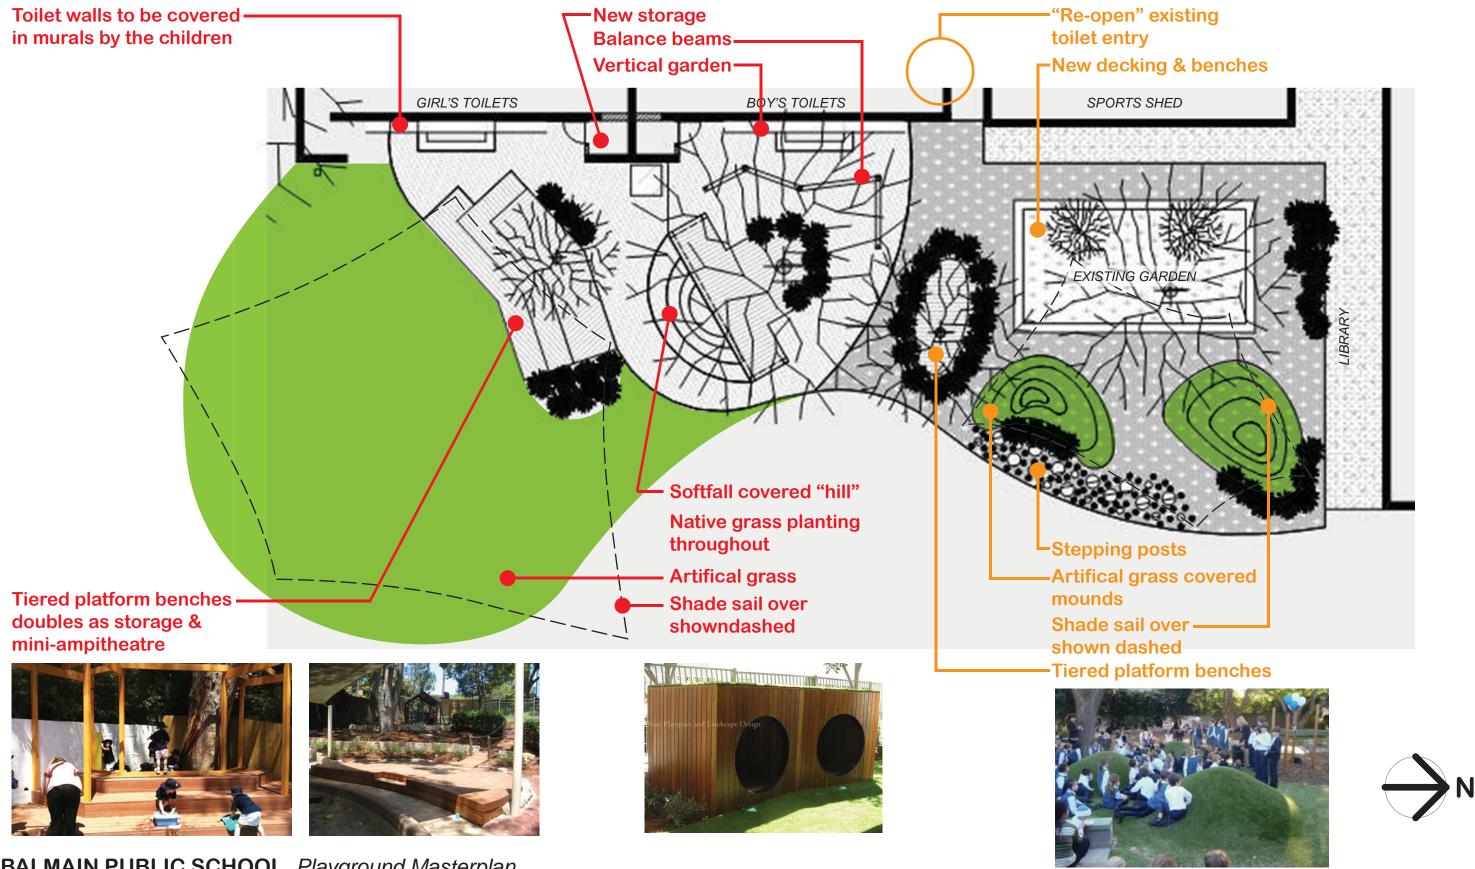

# **THE WESTERN GREEN**

Stage 1a "Illuora" & 1b "Binowee"

BALMAIN PUBLIC SCHOOL, Playground Masterplan

**BPS P+C / Eaton Street Centre** 

**March 2014** 