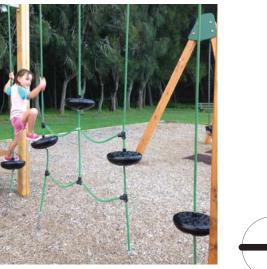

ifunction room

### STAGE 1

Renew dilapidated unsuable playground

**GLADSTONE PARK** 

### **STAGE 3**

Upgrade security fence & entry Increase planting New bike/scooter racks Create usable &

engaging space



## THE WESTERN GREEN



BALMAIN PUBLIC SCHOOL, Playground Masterplan



March 2014

## THE WESTERN GREEN MASTERPLAN SITE PERSPECTIVE



## BALMAIN PUBLIC SCHOOL, Playground Masterplan

BPS P+C / Eaton Street Centre

# **THE WESTERN GREEN**

Stage 1a "Illuora" & 1b "Binowee"



BALMAIN PUBLIC SCHOOL, Playground Masterplan

**BPS P+C / Eaton Street Centre** 

**March 2014** 

## THE WESTERN GREEN

Stage 2 "Darvall Corner"



BALMAIN PUBLIC SCHOOL, Playground Masterplan

## **Vertical Garden**

## **Bench seating**

# Raised platform covered area

# Stepping pods suspended on ropes





March 2014