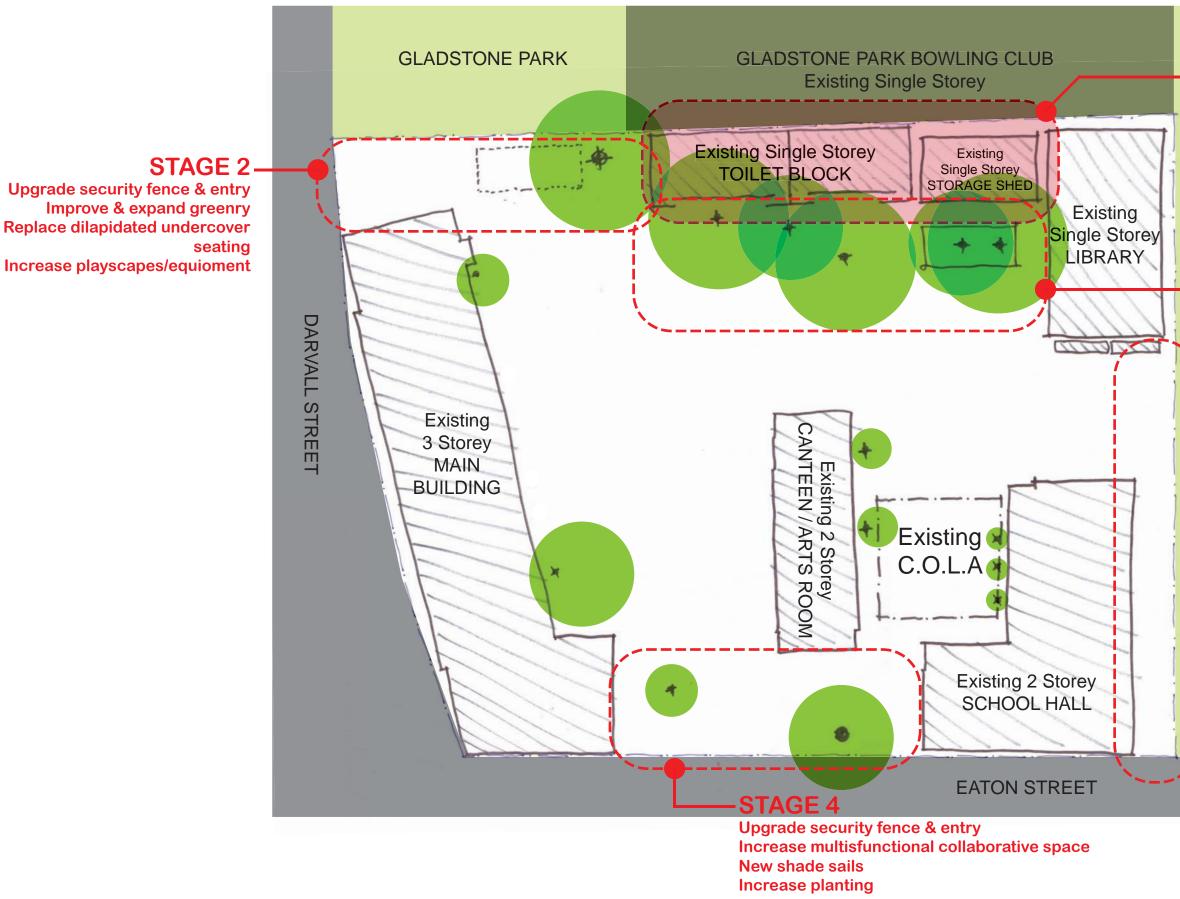

## SITE PLAN

### BALMAIN PUBLIC SCHOOL, Playground Masterplan

### STAGE 5

Upgrade & increase capacity of amenities block

Increase storage shed New dedicated arts & music/multifunction room

### STAGE 1

Renew dilapidated unsuable playground

**GLADSTONE PARK** 

### **STAGE 3**

Upgrade security fence & entry Increase planting New bike/scooter racks Create usable &

engaging space