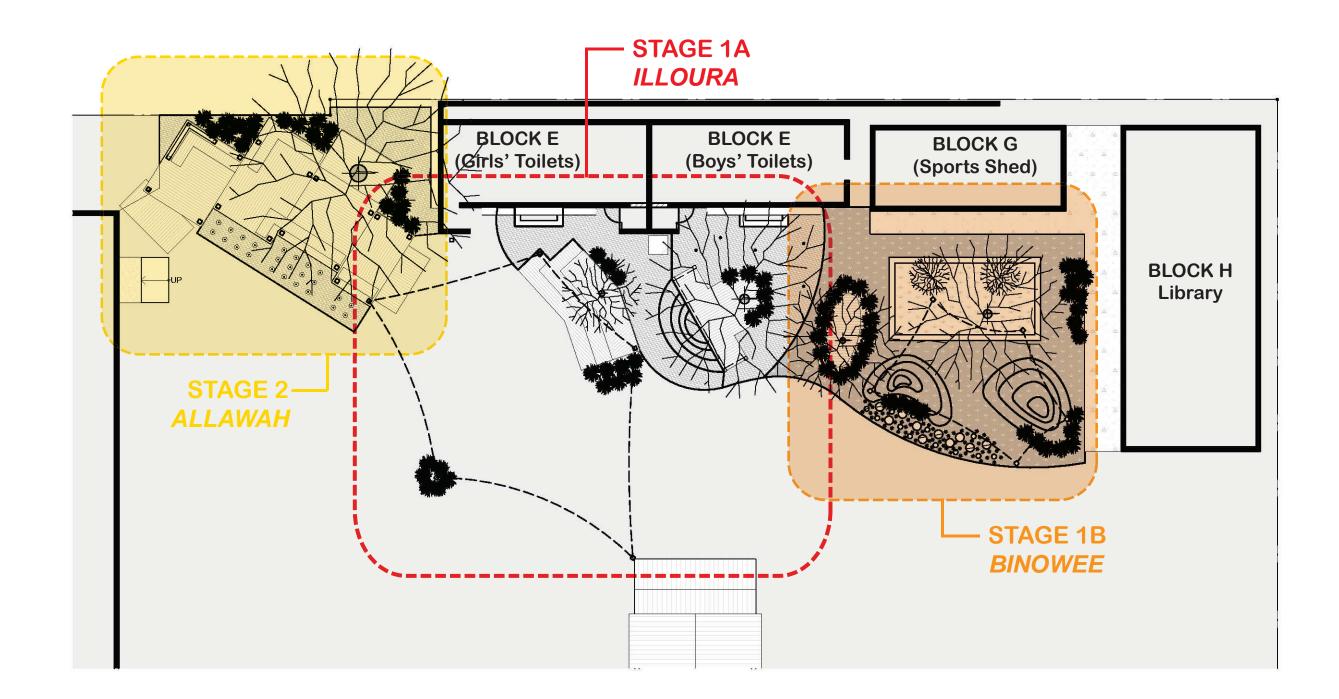

# **THE WESTERN GREEN**

Stage 1a "Illuora" & 1b "Binowee"

BALMAIN PUBLIC SCHOOL, Playground Masterplan

**BPS P+C / Eaton Street Centre** 

**March 2014** 