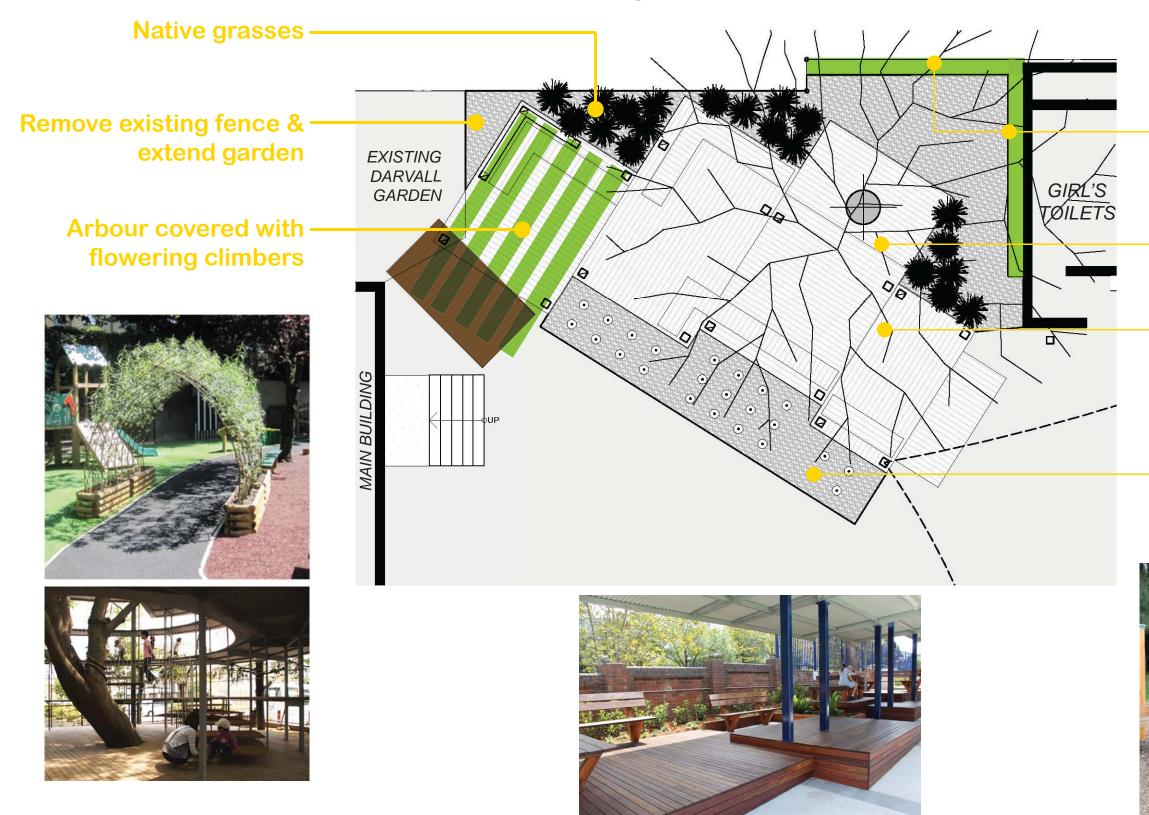

## THE WESTERN GREEN

Stage 2 "Darvall Corner"

BALMAIN PUBLIC SCHOOL, Playground Masterplan

## **Vertical Garden**