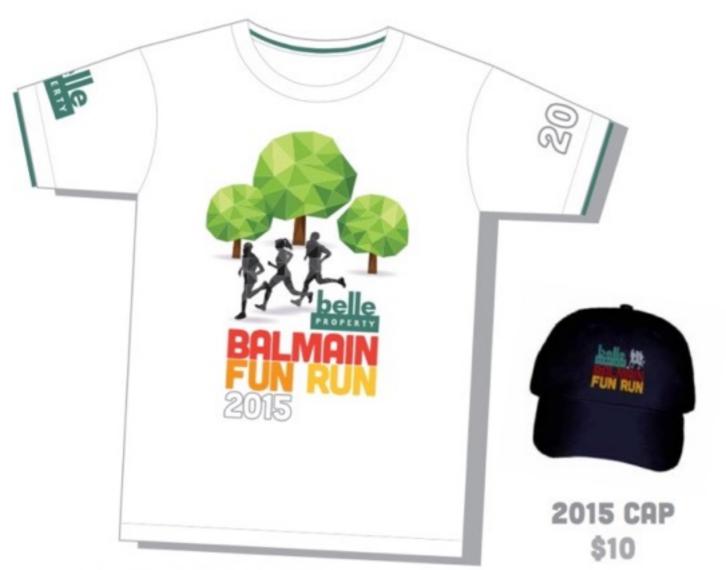

SUN 22ND NOV

SUPPORTING PAEDIATRICS AT RPA

**Audi** Five Dock

Community Bank\*

Branch Bendgo Benk

**BALMAINFUNRUN.COM.AU** 

2015 RUNNING SHIRT \$15 KIDS, \$25 ADULTS

LAST CHANCE ..!

ON SALE AT
THE SCHOOL
8.15-9.00AM
FRI 20TH NOV